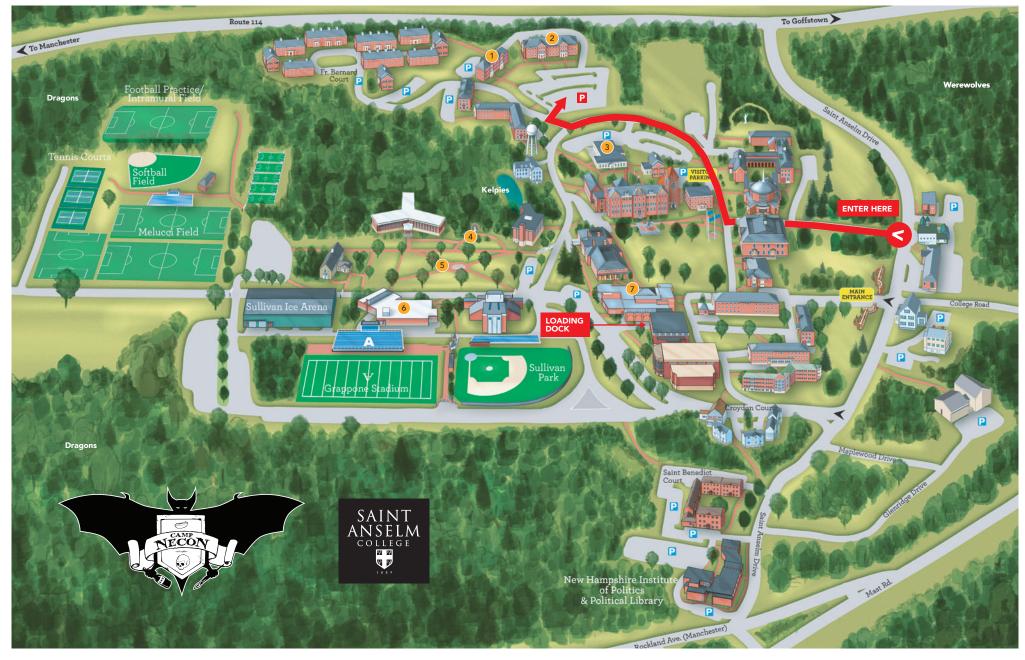

- **1. Building L of Lost Souls (residence)** Registration (Thursday)
- 2. Holy Cross Hall of The Damned (residence)
- 3. The Pub
  - Welcome to Camp Necon Horror at the Bar Scary-Oke at the Bar Traditional Saugy Roast

- 4. Ghost Grotto
- 5. Campus Green of The Wandering Dead Camp Necon's Quad
- 6. Davison Hall (dining) To Serve Man Breakfast, Lunch, and Dinner

## 7. The Roger and Francine Jean Student Center Complex

All Camp Necon Programming (including Panels, Kaffeeklatsches, Meet the Authors Party, Artists Reception, etc.; please refer to the Schedule for the full docket.

- Registration (Friday/Saturday)
- Art Show
- Artists Reception